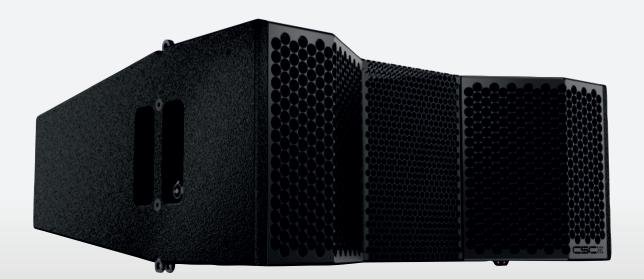

## **CELLO SERIES HARMONICA 210**

Powerful Performance Meets Perfect Dispersion.

The Harmonica 210 is a compact, two-way, biamplified line array loudspeaker designed for professional applications, featuring an innovative isophasic horn design for precise wavefront control.

The unique design results in an almost seamless connection of the horn openings in the high frequency response range. This design also makes it possible to centralize the sound sources in the mid-range. Result: Improved dispersion characteristics delivering exceptional performance, clarity, and versatility for large concerts, clubs, stadiums, and demanding touring or installation environments. This line array element is engineered to deliver high output, and precise coverage for professional sound reinforcement applications. It combines the power and punch of dual 10" low-frequency drivers with the articulate high-frequency reproduction of a large 1.4" exit compression driver with a 77mm voice coil, resulting in a versatile and potent building block for scalable line array systems. The design of the hardware makes it possible to cover all applications of a line array with minimum effort. A frame can be used for both ground stacking and rigging. Operation is intuitive and simple. This new design language leads to new visual aesthetics and application optimization capabilities. The generous