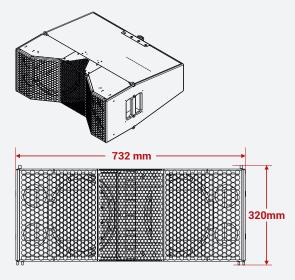

## SYSTEM APPLICATIONS

- · High-end permanent installations
- · Demanding touring applications Concert venues
- Theatres
- Auditoriums
- Outdoor events

| TypeTwo-way bi-amped line array elementFrequency Response (1)55 Hz - 20 kHz ± 3dBDriversLF: 2 x 10" neodymium drivers with a 3" voice coil HF: 1.4" neodymium<br>compression driver with a 3" voice coil HF: 1.4" neodymium<br>compression driver with a 3" voice coil HF: 1.4" neodymium<br>compression driver with a 3" voice coil HF: 1.4" neodymium<br>compression driver with a 3" voice coil HF: 1.4" neodymium<br>compression driver with a 3" voice coil HF: 1.4" neodymium<br>compression driver with a 3" voice coil HF: 1.4" neodymium<br>compression driver with a 3" voice coil HF: 1.4" neodymium<br>compression driver with a 3" voice coil HF: 1.4" neodymium<br>compression driver with a 3" voice coil HF: 1.4" neodymium<br>compression driver with a 3" voice coil HF: 1.4" neodymium<br>compression driver with a 3" voice coil HF: 1.4" neodymium<br>compression driver with a 3" voice coil HF: 1.4" neodymium<br>compression driver with a 3" voice coil HF: 1.4" neodymium<br>compression driver with a 3" voice coil HF: 1.4" neodymium<br>compression driver with a 3" voice coil HF: 1.4" neodymium<br>compression driver with a 3" voice coil HF: 1.4" neodymium<br>compression driver with a 3" voice coil HF: 1.4" neodymium<br>compression driver with a 3" voice coil HF: 1.4" neodymium<br>compression driver with a 3" voice coil HF: 1.4" neodymium<br>compression driver with a 3" voice coil HF: 1.4" neodymium<br>driver with a 3" voice coil HF | MODEL NO                                | HARMONICA 210                                                         |
|-------------------------------------------------------------------------------------------------------------------------------------------------------------------------------------------------------------------------------------------------------------------------------------------------------------------------------------------------------------------------------------------------------------------------------------------------------------------------------------------------------------------------------------------------------------------------------------------------------------------------------------------------------------------------------------------------------------------------------------------------------------------------------------------------------------------------------------------------------------------------------------------------------------------------------------------------------------------------------------------------------------------------------------------------------------------------------------------------------------------------------------------------------------------------------------------------------------------------------------------------------------------------------------------------------------------------------------------------------------------------------------------------------------------------------------------------------------------------------------------------------------------------------------------------------------------------------------------------------------------------------------------------------------------------------------------------------------------------------------------------------------------------------------------------------------------------------------------------------------------------------------------------------------------------------------------------------------------------------------------------------------|-----------------------------------------|-----------------------------------------------------------------------|
| Interfact of the EnvironmentDriversLF.2 x 10" neodymium drivers with a 3" voice coil HE 1.4" neodymium<br>compression driver with a 3" voice coil mounted on a iso-phasic waveguide.Power handling AES800/100 WattsSensitivity (1 W / 1 m)LF. 101dB, HF. 110 dBSPL Nominal (single line array element)LF. 130 dB,Nominal ImpedanceLF. 8 Ohms, HF. 8 OhmsDispersion80° (H) x 15° (V)CrossoverDepending on array size (presets available)EnclosureBaltic birch plyFinishNon Toxic Black Textured PaintProtective GrillTreated and coated alloy steel grill with acoustic transparent fabricConnectors2x Neutrik NL8Pin ConnectionsLF±1, Link through LF±2Rated Power handling (AES)900 wattsMaximum/ program power1600 wattsPeak power3200 wattsAccessoriesFlying frame felt waterproof covers, Flying                                                                                                                                                                                                                                                                                                                                                                                                                                                                                                                                                                                                                                                                                                                                                                                                                                                                                                                                                                                                                                                                                                                                                                                                        | Туре                                    | Two-way bi-amped line array element                                   |
| Compression driver with a 3" voice coil mounted on a iso-phasic waveguide.Power handling AES800/100 WattsSensitivity (1 W / 1 m)LF: 101dB, HF: 110 dBSPL Nominal (single line array element)LF: 130 dB,Nominal ImpedanceLF: 8 Ohms, HF: 8 OhmsDispersion80° (H) x 15° (V)CrossoverDepending on array size (presets available)EnclosureBaltic birch plyFinishNon Toxic Black Textured PaintProtective GrillTreated and coated alloy steel grill with acoustic transparent fabricConnectorsLF: 1, Link through LF: 2Rated Power handling (AES)900 wattsMaximum/ program power1600 wattsPeak power3200 wattsAccessoriesFlying frame felt waterproof covers, Flying                                                                                                                                                                                                                                                                                                                                                                                                                                                                                                                                                                                                                                                                                                                                                                                                                                                                                                                                                                                                                                                                                                                                                                                                                                                                                                                                             | Frequency Response (1)                  | 55 Hz - 20 kHz ± 3dB                                                  |
| Sensitivity (1 W / 1 m)LF: 101dB, HF: 110 dBSPL Nominal (single line array element)LF: 130 dB,Nominal ImpedanceLF: 8 Ohms, HF: 8 OhmsDispersion80° (H) x 15° (V)CrossoverDepending on array size (presets available)EnclosureBaltic birch plyFinishNon Toxic Black Textured PaintProtective GrillTreated and coated alloy steel grill with acoustic transparent fabricConnectors2x Neutrik NL8Pin ConnectionsLF±1, Link through LF± 2Rated Power handling (AES)900 wattsPeak power3200 wattsAccessoriesFlying frame felt waterproof covers, Flying                                                                                                                                                                                                                                                                                                                                                                                                                                                                                                                                                                                                                                                                                                                                                                                                                                                                                                                                                                                                                                                                                                                                                                                                                                                                                                                                                                                                                                                          | Drivers                                 |                                                                       |
| SPL Nominal (single line array element)LF: 130 dB,Nominal ImpedanceLF: 8 Ohms, HF: 8 OhmsDispersion80° (H) x 15° (V)CrossoverDepending on array size (presets available)EnclosureBaltic birch plyFinishNon Toxic Black Textured PaintProtective GrillTreated and coated alloy steel grill with acoustic transparent fabricConnectors2x Neutrik NL8Pin ConnectionsLF: 1, Link through LF: 2Rated Power handling (AES)900 wattsPeak power3200 wattsPing frame felt waterproof covers, Flying                                                                                                                                                                                                                                                                                                                                                                                                                                                                                                                                                                                                                                                                                                                                                                                                                                                                                                                                                                                                                                                                                                                                                                                                                                                                                                                                                                                                                                                                                                                  | Power handling AES                      | 800/100 Watts                                                         |
| Nominal ImpedanceLF: 8 Ohms, HF: 8 OhmsDispersion80° (H) x 15° (V)CrossoverDepending on array size (presets available)EnclosureBaltic birch plyFinishNon Toxic Black Textured PaintProtective GrillTreated and coated alloy steel grill with acoustic transparent fabricConnectors2x Neutrik NL8Pin ConnectionsLF±1, Link through LF± 2Rated Power handling (AES)900 wattsPeak power3200 wattsPeak powerSu Su S                                                                                                                                                                                                                                                                                                                                                                                                                                                                                                                                                                                                                                                                                                                                                                                                                                                                                                                                                                                                                                                                                                                                                                                                                                                                                                                                                                                                                                                                                                                                                            | Sensitivity (1 W / 1 m)                 | LF: 101dB, HF: 110 dB                                                 |
| Dispersion80° (H) x 15° (V)CrossoverDepending on array size (presets available)EnclosureBaltic birch plyFinishNon Toxic Black Textured PaintProtective GrillTreated and coated alloy steel grill with acoustic transparent fabricConnectors2x Neutrik NL8Pin ConnectionsLF±1, Link through LF± 2Rated Power handling (AES)900 wattsPeak power3200 wattsPeak powerS200 wattsAccessoriesFlying frame felt waterproof covers, Flying                                                                                                                                                                                                                                                                                                                                                                                                                                                                                                                                                                                                                                                                                                                                                                                                                                                                                                                                                                                                                                                                                                                                                                                                                                                                                                                                                                                                                                                                                                                                                                           | SPL Nominal (single line array element) | LF: 130 dB,                                                           |
| CrossoverDepending on array size (presets available)EnclosureBaltic birch plyFinishNon Toxic Black Textured PaintProtective GrillTreated and coated alloy steel grill with acoustic transparent fabricConnectors2x Neutrik NL8Pin ConnectionsLF±1, Link through LF±2Rated Power handling (AES)900 wattsMaximum/ program power1600 wattsPeak power3200 wattsAccessoriesFlying frame felt waterproof covers, Flying                                                                                                                                                                                                                                                                                                                                                                                                                                                                                                                                                                                                                                                                                                                                                                                                                                                                                                                                                                                                                                                                                                                                                                                                                                                                                                                                                                                                                                                                                                                                                                                           | Nominal Impedance                       | LF: 8 Ohms, HF: 8 Ohms                                                |
| EnclosureBaltic birch plyFinishNon Toxic Black Textured PaintProtective GrillTreated and coated alloy steel grill with acoustic transparent fabricConnectors2x Neutrik NL8Pin ConnectionsLF±1, Link through LF± 2Rated Power handling (AES)900 wattsMaximum/ program power1600 wattsPeak power3200 wattsAccessoriesFlying frame felt waterproof covers, Flying                                                                                                                                                                                                                                                                                                                                                                                                                                                                                                                                                                                                                                                                                                                                                                                                                                                                                                                                                                                                                                                                                                                                                                                                                                                                                                                                                                                                                                                                                                                                                                                                                                              | Dispersion                              | 80° (H) x 15° (V)                                                     |
| FinishNon Toxic Black Textured PaintProtective GrillTreated and coated alloy steel grill with acoustic transparent fabricConnectors2x Neutrik NL8Pin ConnectionsLF±1, Link through LF±2Rated Power handling (AES)900 wattsMaximum/ program power1600 wattsPeak power3200 wattsAccessoriesFlying frame felt waterproof covers, Flying                                                                                                                                                                                                                                                                                                                                                                                                                                                                                                                                                                                                                                                                                                                                                                                                                                                                                                                                                                                                                                                                                                                                                                                                                                                                                                                                                                                                                                                                                                                                                                                                                                                                        | Crossover                               | Depending on array size (presets available)                           |
| Protective GrillTreated and coated alloy steel grill with acoustic transparent fabricConnectors2x Neutrik NL8Pin ConnectionsLF±1, Link through LF±2Rated Power handling (AES)900 wattsMaximum/ program power1600 wattsPeak power3200 wattsAccessoriesFlying frame felt waterproof covers, Flying                                                                                                                                                                                                                                                                                                                                                                                                                                                                                                                                                                                                                                                                                                                                                                                                                                                                                                                                                                                                                                                                                                                                                                                                                                                                                                                                                                                                                                                                                                                                                                                                                                                                                                            | Enclosure                               | Baltic birch ply                                                      |
| Connectors2x Neutrik NL8Pin ConnectionsLF±1, Link through LF±2Rated Power handling (AES)900 wattsMaximum/ program power1600 wattsPeak power3200 wattsAccessoriesFlying frame felt waterproof covers, Flying                                                                                                                                                                                                                                                                                                                                                                                                                                                                                                                                                                                                                                                                                                                                                                                                                                                                                                                                                                                                                                                                                                                                                                                                                                                                                                                                                                                                                                                                                                                                                                                                                                                                                                                                                                                                 | Finish                                  | Non Toxic Black Textured Paint                                        |
| Pin ConnectionsLF±1, Link through LF± 2Rated Power handling (AES)900 wattsMaximum/ program power1600 wattsPeak power3200 wattsAccessoriesFlying frame felt waterproof covers, Flying                                                                                                                                                                                                                                                                                                                                                                                                                                                                                                                                                                                                                                                                                                                                                                                                                                                                                                                                                                                                                                                                                                                                                                                                                                                                                                                                                                                                                                                                                                                                                                                                                                                                                                                                                                                                                        | Protective Grill                        | Treated and coated alloy steel grill with acoustic transparent fabric |
| Rated Power handling (AES)900 wattsMaximum/ program power1600 wattsPeak power3200 wattsAccessoriesFlying frame felt waterproof covers, Flying                                                                                                                                                                                                                                                                                                                                                                                                                                                                                                                                                                                                                                                                                                                                                                                                                                                                                                                                                                                                                                                                                                                                                                                                                                                                                                                                                                                                                                                                                                                                                                                                                                                                                                                                                                                                                                                               | Connectors                              | 2x Neutrik NL8                                                        |
| Maximum/ program power1600 wattsPeak power3200 wattsAccessoriesFlying frame felt waterproof covers, Flying                                                                                                                                                                                                                                                                                                                                                                                                                                                                                                                                                                                                                                                                                                                                                                                                                                                                                                                                                                                                                                                                                                                                                                                                                                                                                                                                                                                                                                                                                                                                                                                                                                                                                                                                                                                                                                                                                                  | Pin Connections                         | LF±1, Link through LF± 2                                              |
| Peak power 3200 watts   Accessories Flying frame felt waterproof covers, Flying                                                                                                                                                                                                                                                                                                                                                                                                                                                                                                                                                                                                                                                                                                                                                                                                                                                                                                                                                                                                                                                                                                                                                                                                                                                                                                                                                                                                                                                                                                                                                                                                                                                                                                                                                                                                                                                                                                                             | Rated Power handling (AES)              | 900 watts                                                             |
| Accessories Flying frame felt waterproof covers, Flying                                                                                                                                                                                                                                                                                                                                                                                                                                                                                                                                                                                                                                                                                                                                                                                                                                                                                                                                                                                                                                                                                                                                                                                                                                                                                                                                                                                                                                                                                                                                                                                                                                                                                                                                                                                                                                                                                                                                                     | Maximum/ program power                  | 1600 watts                                                            |
|                                                                                                                                                                                                                                                                                                                                                                                                                                                                                                                                                                                                                                                                                                                                                                                                                                                                                                                                                                                                                                                                                                                                                                                                                                                                                                                                                                                                                                                                                                                                                                                                                                                                                                                                                                                                                                                                                                                                                                                                             | Peak power                              | 3200 watts                                                            |
| Wave Guide Iso-phasic horn                                                                                                                                                                                                                                                                                                                                                                                                                                                                                                                                                                                                                                                                                                                                                                                                                                                                                                                                                                                                                                                                                                                                                                                                                                                                                                                                                                                                                                                                                                                                                                                                                                                                                                                                                                                                                                                                                                                                                                                  | Accessories                             | Flying frame felt waterproof covers, Flying                           |
|                                                                                                                                                                                                                                                                                                                                                                                                                                                                                                                                                                                                                                                                                                                                                                                                                                                                                                                                                                                                                                                                                                                                                                                                                                                                                                                                                                                                                                                                                                                                                                                                                                                                                                                                                                                                                                                                                                                                                                                                             | Wave Guide                              | Iso-phasic horn                                                       |
| Standard Color Black                                                                                                                                                                                                                                                                                                                                                                                                                                                                                                                                                                                                                                                                                                                                                                                                                                                                                                                                                                                                                                                                                                                                                                                                                                                                                                                                                                                                                                                                                                                                                                                                                                                                                                                                                                                                                                                                                                                                                                                        | Standard Color                          | Black                                                                 |
| Fittings All internal hardware                                                                                                                                                                                                                                                                                                                                                                                                                                                                                                                                                                                                                                                                                                                                                                                                                                                                                                                                                                                                                                                                                                                                                                                                                                                                                                                                                                                                                                                                                                                                                                                                                                                                                                                                                                                                                                                                                                                                                                              | Fittings                                | All internal hardware                                                 |
| Dimensions - Product (in mm) (W) 732 x (H) 320 x (D) 665                                                                                                                                                                                                                                                                                                                                                                                                                                                                                                                                                                                                                                                                                                                                                                                                                                                                                                                                                                                                                                                                                                                                                                                                                                                                                                                                                                                                                                                                                                                                                                                                                                                                                                                                                                                                                                                                                                                                                    | Dimensions - Product (in mm)            | (W) 732 x (H) 320 x (D) 665                                           |
| Dimensions - Including packing (in mm)                                                                                                                                                                                                                                                                                                                                                                                                                                                                                                                                                                                                                                                                                                                                                                                                                                                                                                                                                                                                                                                                                                                                                                                                                                                                                                                                                                                                                                                                                                                                                                                                                                                                                                                                                                                                                                                                                                                                                                      | Dimensions - Including packing (in mm)  |                                                                       |
| Net weight(kgs) 55                                                                                                                                                                                                                                                                                                                                                                                                                                                                                                                                                                                                                                                                                                                                                                                                                                                                                                                                                                                                                                                                                                                                                                                                                                                                                                                                                                                                                                                                                                                                                                                                                                                                                                                                                                                                                                                                                                                                                                                          | Net weight(kgs)                         | 55                                                                    |
| Shipping Weight(kgs) 8                                                                                                                                                                                                                                                                                                                                                                                                                                                                                                                                                                                                                                                                                                                                                                                                                                                                                                                                                                                                                                                                                                                                                                                                                                                                                                                                                                                                                                                                                                                                                                                                                                                                                                                                                                                                                                                                                                                                                                                      | Shipping Weight(kgs)                    | 8                                                                     |