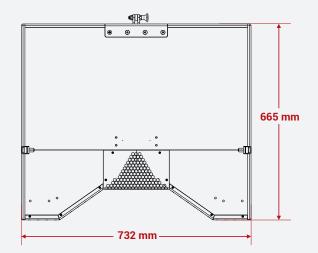

## SYSTEM APPLICATIONS

- · High-end permanent installations
- · Demanding touring applications Concert venues
- Theatres
- Auditoriums
- Outdoor events

| TypeTwo-way bi-amped line array elementFrequency Response (1)55 Hz - 20 kHz ± 3dBDriversLF: 2 x 10" neodymium drivers with a 3" voice coil HF: 1.4" neodymium<br>compression driver with a 3" voice coil HF: 1.4" neodymium<br>compression driver with a 3" voice coil HF: 1.4" neodymium<br>compression driver with a 3" voice coil HF: 1.4" neodymium<br>compression driver with a 3" voice coil HF: 1.4" neodymium<br>compression driver with a 3" voice coil HF: 1.4" neodymium<br>compression driver with a 3" voice coil HF: 1.4" neodymium<br>compression driver with a 3" voice coil HF: 1.4" neodymium<br>compression driver with a 3" voice coil HF: 1.4" neodymium<br>compression driver with a 3" voice coil HF: 1.4" neodymium<br>compression driver with a 3" voice coil HF: 1.4" neodymium<br>compression driver with a 3" voice coil HF: 1.4" neodymium<br>compression driver with a 3" voice coil HF: 1.4" neodymium<br>compression driver with a 3" voice coil HF: 1.4" neodymium<br>compression driver with a 3" voice coil HF: 1.4" neodymium<br>compression driver with a 3" voice coil HF: 1.4" neodymium<br>compression driver with a 3" voice coil HF: 1.4" neodymium<br>compression driver with a 3" voice coil HF: 1.4" neodymium<br>compression driver with a 3" voice coil HF: 1.4" neodymium<br>compression driver with a 3" voice coil HF: 1.4" neodymium<br>compression driver with a 3" voice coil HF: 1.4" neodymium<br>driver with a 3" voice coil HF | MODEL NO                                | HARMONICA 210                                                         |
|-------------------------------------------------------------------------------------------------------------------------------------------------------------------------------------------------------------------------------------------------------------------------------------------------------------------------------------------------------------------------------------------------------------------------------------------------------------------------------------------------------------------------------------------------------------------------------------------------------------------------------------------------------------------------------------------------------------------------------------------------------------------------------------------------------------------------------------------------------------------------------------------------------------------------------------------------------------------------------------------------------------------------------------------------------------------------------------------------------------------------------------------------------------------------------------------------------------------------------------------------------------------------------------------------------------------------------------------------------------------------------------------------------------------------------------------------------------------------------------------------------------------------------------------------------------------------------------------------------------------------------------------------------------------------------------------------------------------------------------------------------------------------------------------------------------------------------------------------------------------------------------------------------------------------------------------------------------------------------------------------------------|-----------------------------------------|-----------------------------------------------------------------------|
| Interfact of the EnvironmentDriversLF.2 x 10" neodymium drivers with a 3" voice coil HE 1.4" neodymium<br>compression driver with a 3" voice coil mounted on a iso-phasic waveguide.Power handling AES800/100 WattsSensitivity (1 W / 1 m)LF. 101dB, HF. 110 dBSPL Nominal (single line array element)LF. 130 dB,Nominal ImpedanceLF. 8 Ohms, HF. 8 OhmsDispersion80° (H) x 15° (V)CrossoverDepending on array size (presets available)EnclosureBaltic birch plyFinishNon Toxic Black Textured PaintProtective GrillTreated and coated alloy steel grill with acoustic transparent fabricConnectors2x Neutrik NL8Pin ConnectionsLF±1, Link through LF±2Rated Power handling (AES)900 wattsMaximum/ program power1600 wattsPeak power3200 wattsAccessoriesFlying frame felt waterproof covers, Flying                                                                                                                                                                                                                                                                                                                                                                                                                                                                                                                                                                                                                                                                                                                                                                                                                                                                                                                                                                                                                                                                                                                                                                                                        | Туре                                    | Two-way bi-amped line array element                                   |
| Compression driver with a 3" voice coil mounted on a iso-phasic waveguide.Power handling AES800/100 WattsSensitivity (1 W / 1 m)LF: 101dB, HF: 110 dBSPL Nominal (single line array element)LF: 130 dB,Nominal ImpedanceLF: 8 Ohms, HF: 8 OhmsDispersion80° (H) x 15° (V)CrossoverDepending on array size (presets available)EnclosureBaltic birch plyFinishNon Toxic Black Textured PaintProtective GrillTreated and coated alloy steel grill with acoustic transparent fabricConnectorsLF: 1, Link through LF: 2Rated Power handling (AES)900 wattsMaximum/ program power1600 wattsPeak power3200 wattsAccessoriesFlying frame felt waterproof covers, Flying                                                                                                                                                                                                                                                                                                                                                                                                                                                                                                                                                                                                                                                                                                                                                                                                                                                                                                                                                                                                                                                                                                                                                                                                                                                                                                                                             | Frequency Response (1)                  | 55 Hz - 20 kHz ± 3dB                                                  |
| Sensitivity (1 W / 1 m)LF: 101dB, HF: 110 dBSPL Nominal (single line array element)LF: 130 dB,Nominal ImpedanceLF: 8 Ohms, HF: 8 OhmsDispersion80° (H) x 15° (V)CrossoverDepending on array size (presets available)EnclosureBaltic birch plyFinishNon Toxic Black Textured PaintProtective GrillTreated and coated alloy steel grill with acoustic transparent fabricConnectors2x Neutrik NL8Pin ConnectionsLF±1, Link through LF± 2Rated Power handling (AES)900 wattsPeak power3200 wattsAccessoriesFlying frame felt waterproof covers, Flying                                                                                                                                                                                                                                                                                                                                                                                                                                                                                                                                                                                                                                                                                                                                                                                                                                                                                                                                                                                                                                                                                                                                                                                                                                                                                                                                                                                                                                                          | Drivers                                 |                                                                       |
| SPL Nominal (single line array element)LF: 130 dB,Nominal ImpedanceLF: 8 Ohms, HF: 8 OhmsDispersion80° (H) x 15° (V)CrossoverDepending on array size (presets available)EnclosureBaltic birch plyFinishNon Toxic Black Textured PaintProtective GrillTreated and coated alloy steel grill with acoustic transparent fabricConnectors2x Neutrik NL8Pin ConnectionsLF: 1, Link through LF: 2Rated Power handling (AES)900 wattsPeak power3200 wattsPing frame felt waterproof covers, Flying                                                                                                                                                                                                                                                                                                                                                                                                                                                                                                                                                                                                                                                                                                                                                                                                                                                                                                                                                                                                                                                                                                                                                                                                                                                                                                                                                                                                                                                                                                                  | Power handling AES                      | 800/100 Watts                                                         |
| Nominal ImpedanceLF: 8 Ohms, HF: 8 OhmsDispersion80° (H) x 15° (V)CrossoverDepending on array size (presets available)EnclosureBaltic birch plyFinishNon Toxic Black Textured PaintProtective GrillTreated and coated alloy steel grill with acoustic transparent fabricConnectors2x Neutrik NL8Pin ConnectionsLF±1, Link through LF± 2Rated Power handling (AES)900 wattsPeak power3200 wattsPeak powerSu Su S                                                                                                                                                                                                                                                                                                                                                                                                                                                                                                                                                                                                                                                                                                                                                                                                                                                                                                                                                                                                                                                                                                                                                                                                                                                                                                                                                                                                                                                                                                                                                            | Sensitivity (1 W / 1 m)                 | LF: 101dB, HF: 110 dB                                                 |
| Dispersion80° (H) x 15° (V)CrossoverDepending on array size (presets available)EnclosureBaltic birch plyFinishNon Toxic Black Textured PaintProtective GrillTreated and coated alloy steel grill with acoustic transparent fabricConnectors2x Neutrik NL8Pin ConnectionsLF±1, Link through LF± 2Rated Power handling (AES)900 wattsPeak power3200 wattsPeak powerS200 wattsAccessoriesFlying frame felt waterproof covers, Flying                                                                                                                                                                                                                                                                                                                                                                                                                                                                                                                                                                                                                                                                                                                                                                                                                                                                                                                                                                                                                                                                                                                                                                                                                                                                                                                                                                                                                                                                                                                                                                           | SPL Nominal (single line array element) | LF: 130 dB,                                                           |
| CrossoverDepending on array size (presets available)EnclosureBaltic birch plyFinishNon Toxic Black Textured PaintProtective GrillTreated and coated alloy steel grill with acoustic transparent fabricConnectors2x Neutrik NL8Pin ConnectionsLF±1, Link through LF±2Rated Power handling (AES)900 wattsMaximum/ program power1600 wattsPeak power3200 wattsAccessoriesFlying frame felt waterproof covers, Flying                                                                                                                                                                                                                                                                                                                                                                                                                                                                                                                                                                                                                                                                                                                                                                                                                                                                                                                                                                                                                                                                                                                                                                                                                                                                                                                                                                                                                                                                                                                                                                                           | Nominal Impedance                       | LF: 8 Ohms, HF: 8 Ohms                                                |
| EnclosureBaltic birch plyFinishNon Toxic Black Textured PaintProtective GrillTreated and coated alloy steel grill with acoustic transparent fabricConnectors2x Neutrik NL8Pin ConnectionsLF±1, Link through LF± 2Rated Power handling (AES)900 wattsMaximum/ program power1600 wattsPeak power3200 wattsAccessoriesFlying frame felt waterproof covers, Flying                                                                                                                                                                                                                                                                                                                                                                                                                                                                                                                                                                                                                                                                                                                                                                                                                                                                                                                                                                                                                                                                                                                                                                                                                                                                                                                                                                                                                                                                                                                                                                                                                                              | Dispersion                              | 80° (H) x 15° (V)                                                     |
| FinishNon Toxic Black Textured PaintProtective GrillTreated and coated alloy steel grill with acoustic transparent fabricConnectors2x Neutrik NL8Pin ConnectionsLF±1, Link through LF±2Rated Power handling (AES)900 wattsMaximum/ program power1600 wattsPeak power3200 wattsAccessoriesFlying frame felt waterproof covers, Flying                                                                                                                                                                                                                                                                                                                                                                                                                                                                                                                                                                                                                                                                                                                                                                                                                                                                                                                                                                                                                                                                                                                                                                                                                                                                                                                                                                                                                                                                                                                                                                                                                                                                        | Crossover                               | Depending on array size (presets available)                           |
| Protective GrillTreated and coated alloy steel grill with acoustic transparent fabricConnectors2x Neutrik NL8Pin ConnectionsLF±1, Link through LF±2Rated Power handling (AES)900 wattsMaximum/ program power1600 wattsPeak power3200 wattsAccessoriesFlying frame felt waterproof covers, Flying                                                                                                                                                                                                                                                                                                                                                                                                                                                                                                                                                                                                                                                                                                                                                                                                                                                                                                                                                                                                                                                                                                                                                                                                                                                                                                                                                                                                                                                                                                                                                                                                                                                                                                            | Enclosure                               | Baltic birch ply                                                      |
| Connectors2x Neutrik NL8Pin ConnectionsLF±1, Link through LF±2Rated Power handling (AES)900 wattsMaximum/ program power1600 wattsPeak power3200 wattsAccessoriesFlying frame felt waterproof covers, Flying                                                                                                                                                                                                                                                                                                                                                                                                                                                                                                                                                                                                                                                                                                                                                                                                                                                                                                                                                                                                                                                                                                                                                                                                                                                                                                                                                                                                                                                                                                                                                                                                                                                                                                                                                                                                 | Finish                                  | Non Toxic Black Textured Paint                                        |
| Pin ConnectionsLF±1, Link through LF± 2Rated Power handling (AES)900 wattsMaximum/ program power1600 wattsPeak power3200 wattsAccessoriesFlying frame felt waterproof covers, Flying                                                                                                                                                                                                                                                                                                                                                                                                                                                                                                                                                                                                                                                                                                                                                                                                                                                                                                                                                                                                                                                                                                                                                                                                                                                                                                                                                                                                                                                                                                                                                                                                                                                                                                                                                                                                                        | Protective Grill                        | Treated and coated alloy steel grill with acoustic transparent fabric |
| Rated Power handling (AES)900 wattsMaximum/ program power1600 wattsPeak power3200 wattsAccessoriesFlying frame felt waterproof covers, Flying                                                                                                                                                                                                                                                                                                                                                                                                                                                                                                                                                                                                                                                                                                                                                                                                                                                                                                                                                                                                                                                                                                                                                                                                                                                                                                                                                                                                                                                                                                                                                                                                                                                                                                                                                                                                                                                               | Connectors                              | 2x Neutrik NL8                                                        |
| Maximum/ program power1600 wattsPeak power3200 wattsAccessoriesFlying frame felt waterproof covers, Flying                                                                                                                                                                                                                                                                                                                                                                                                                                                                                                                                                                                                                                                                                                                                                                                                                                                                                                                                                                                                                                                                                                                                                                                                                                                                                                                                                                                                                                                                                                                                                                                                                                                                                                                                                                                                                                                                                                  | Pin Connections                         | LF±1, Link through LF± 2                                              |
| Peak power 3200 watts   Accessories Flying frame felt waterproof covers, Flying                                                                                                                                                                                                                                                                                                                                                                                                                                                                                                                                                                                                                                                                                                                                                                                                                                                                                                                                                                                                                                                                                                                                                                                                                                                                                                                                                                                                                                                                                                                                                                                                                                                                                                                                                                                                                                                                                                                             | Rated Power handling (AES)              | 900 watts                                                             |
| Accessories Flying frame felt waterproof covers, Flying                                                                                                                                                                                                                                                                                                                                                                                                                                                                                                                                                                                                                                                                                                                                                                                                                                                                                                                                                                                                                                                                                                                                                                                                                                                                                                                                                                                                                                                                                                                                                                                                                                                                                                                                                                                                                                                                                                                                                     | Maximum/ program power                  | 1600 watts                                                            |
|                                                                                                                                                                                                                                                                                                                                                                                                                                                                                                                                                                                                                                                                                                                                                                                                                                                                                                                                                                                                                                                                                                                                                                                                                                                                                                                                                                                                                                                                                                                                                                                                                                                                                                                                                                                                                                                                                                                                                                                                             | Peak power                              | 3200 watts                                                            |
| Wave Guide Iso-phasic horn                                                                                                                                                                                                                                                                                                                                                                                                                                                                                                                                                                                                                                                                                                                                                                                                                                                                                                                                                                                                                                                                                                                                                                                                                                                                                                                                                                                                                                                                                                                                                                                                                                                                                                                                                                                                                                                                                                                                                                                  | Accessories                             | Flying frame felt waterproof covers, Flying                           |
|                                                                                                                                                                                                                                                                                                                                                                                                                                                                                                                                                                                                                                                                                                                                                                                                                                                                                                                                                                                                                                                                                                                                                                                                                                                                                                                                                                                                                                                                                                                                                                                                                                                                                                                                                                                                                                                                                                                                                                                                             | Wave Guide                              | Iso-phasic horn                                                       |
| Standard Color Black                                                                                                                                                                                                                                                                                                                                                                                                                                                                                                                                                                                                                                                                                                                                                                                                                                                                                                                                                                                                                                                                                                                                                                                                                                                                                                                                                                                                                                                                                                                                                                                                                                                                                                                                                                                                                                                                                                                                                                                        | Standard Color                          | Black                                                                 |
| Fittings All internal hardware                                                                                                                                                                                                                                                                                                                                                                                                                                                                                                                                                                                                                                                                                                                                                                                                                                                                                                                                                                                                                                                                                                                                                                                                                                                                                                                                                                                                                                                                                                                                                                                                                                                                                                                                                                                                                                                                                                                                                                              | Fittings                                | All internal hardware                                                 |
| Dimensions - Product (in mm) (W) 732 x (H) 320 x (D) 665                                                                                                                                                                                                                                                                                                                                                                                                                                                                                                                                                                                                                                                                                                                                                                                                                                                                                                                                                                                                                                                                                                                                                                                                                                                                                                                                                                                                                                                                                                                                                                                                                                                                                                                                                                                                                                                                                                                                                    | Dimensions - Product (in mm)            | (W) 732 x (H) 320 x (D) 665                                           |
| Dimensions - Including packing (in mm)                                                                                                                                                                                                                                                                                                                                                                                                                                                                                                                                                                                                                                                                                                                                                                                                                                                                                                                                                                                                                                                                                                                                                                                                                                                                                                                                                                                                                                                                                                                                                                                                                                                                                                                                                                                                                                                                                                                                                                      | Dimensions - Including packing (in mm)  |                                                                       |
| Net weight(kgs) 55                                                                                                                                                                                                                                                                                                                                                                                                                                                                                                                                                                                                                                                                                                                                                                                                                                                                                                                                                                                                                                                                                                                                                                                                                                                                                                                                                                                                                                                                                                                                                                                                                                                                                                                                                                                                                                                                                                                                                                                          | Net weight(kgs)                         | 55                                                                    |
| Shipping Weight(kgs) 8                                                                                                                                                                                                                                                                                                                                                                                                                                                                                                                                                                                                                                                                                                                                                                                                                                                                                                                                                                                                                                                                                                                                                                                                                                                                                                                                                                                                                                                                                                                                                                                                                                                                                                                                                                                                                                                                                                                                                                                      | Shipping Weight(kgs)                    | 8                                                                     |